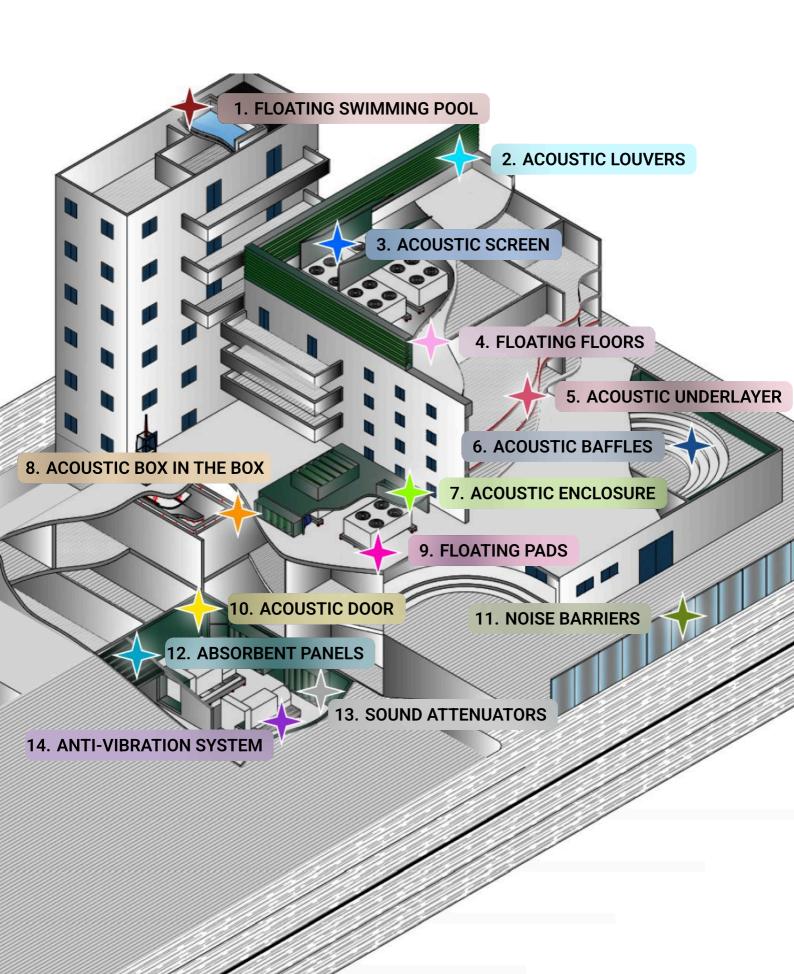

#### 1. FLOATING SWIMMING POOL

- Pools above occupied spaces
- · Compensation Tanks

#### 2. ACOUSTIC LOUVERS

- Mechanical Rooms
- Technical Rooms
- Chillers
- Cooling Towers

#### 3. ACOUSTIC SCREEN

- Outdoor Mechanical Equipment
- Chillers
- Cooling Towers

#### 4. FLOATING FLOORS

- Mechanical Rooms
- Auditoriums
- Recording Studios
- Gyms
- · Dancing Studios
- Bowling Arenas

## 5. ACOUSTIC UNDERLAYER

- · Typical Slabs of Residential
- Commercial buildings

## 6. ACOUSTIC BAFFLES

- Call Centers
- Stadiums
- Large Halls / Auditoriums
- Open Plan Offices

## 7. ACOUSTIC ENCLOSURE

- Chillers
- Cooling Towers
- Outdoor HVAC Equipment

#### 8. ACOUSTIC BOX IN THE BOX

- · Mechanical Rooms
- Auditoriums
- · Recording Studios
- Theatres
- Cinemas
- Discotheques Night Clubs

## 9. FLOATING PADS

MEP Equipment

#### 10. ACOUSTIC DOORS

- Mechanical Rooms
- · Recording Studios
- Generator Rooms

## 11. NOISE BARRIERS

- Highways
- Metro lanes
- Construction Sites

## 12. ABSORBENT PANELS

- Technical Rooms
- Generators Rooms

## 13. SOUND ATTENUATORS

- AHU
- Fans
- Chillers
- Generators Rooms

## 14. ANTI-VIBRATION SYSTEM

- Mechanical Equipment
- Ducting & Piping
- Generators